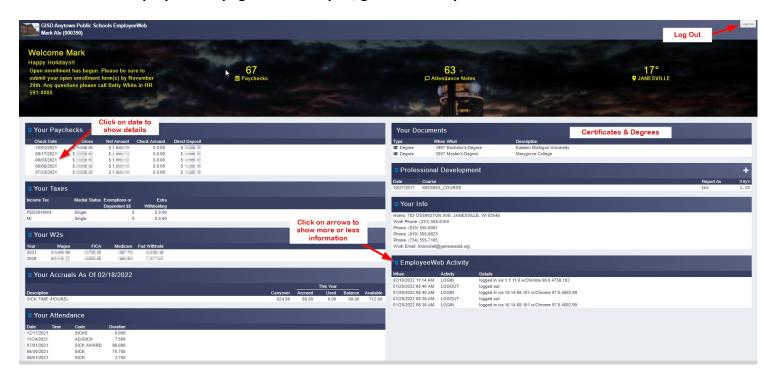

## **EmployeeWeb**

You have a new EmployeeWeb site to view your payroll, demographic, and other information.

The new site gives you the ability to change your password yourself instead of contacting the human resources department for help if you forget the password, or just want to change the password.

#### Click Log In

\*\*\* If the EmployeeWeb page does not open, go to the "Help" section later in this document \*\*\*

\*\*\*\* Be sure to LOG OUT when you are finished \*\*\*\*