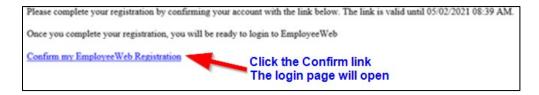

#### 4) Complete the Registration process

Open your Email program

Open the Email with subject "EmployeeWeb Registration Confirmation Instructions"

\*\*\* If you did not receive the Email – Go to the "HELP" section later in this document \*\*\*

Click the 'Confirm' link in the Email body

The login page will open. >> You must use Chrome for the login page <<