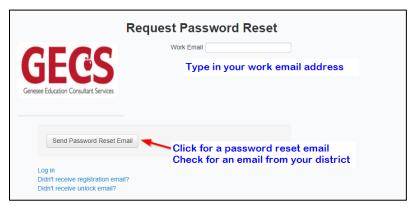

# **HELP SECTION**

Did not receive the **Registration** Email? Follow these steps.

Having trouble with your **Password**? Follow these steps.