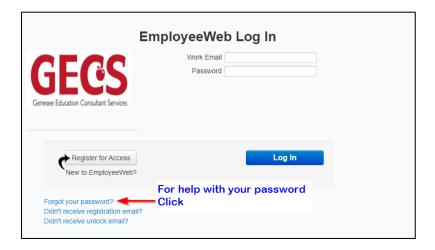

### 5) Log In

Employee ID / Work Email – type your email address Password – type your password

\*\*\* If you need help with the Password – Go to the "HELP" section later in this document \*\*\*

# **HELP SECTION**

Did not receive the **Registration** Email? Follow these steps.

Having trouble with your **Password**? Follow these steps.