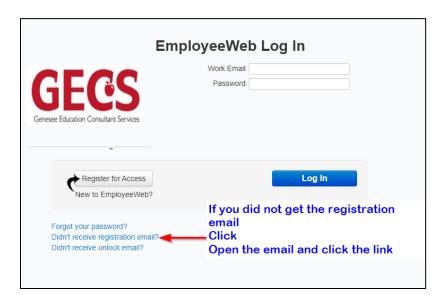

#### 4) Complete the Registration process

Open your Email program

Open the Email with subject "EmployeeWeb Registration Confirmation Instructions"

\*\*\* If you did not receive the Email – Go to the "HELP" section later in this document \*\*\*

# **HELP SECTION**

Did not receive the **Registration** Email? Follow these steps.

Having trouble with your **Password**? Follow these steps.