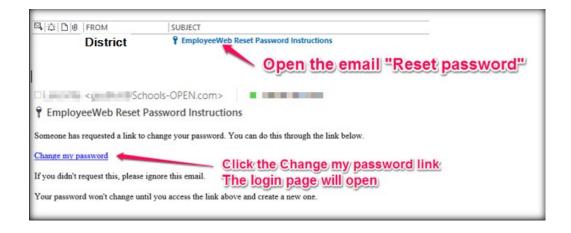

# **HELP SECTION**

Did not receive the **Registration** Email? Follow these steps.

Having trouble with your **Password**? Follow these steps.