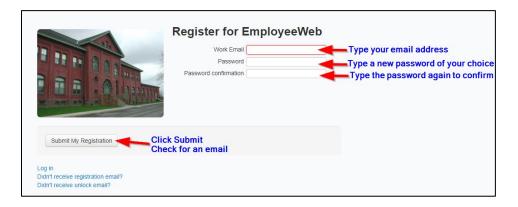

## 3) Perform these steps to Register

Employee ID / Work Email – type your email address Password – type a new password at least 7 characters long Password confirmation – type the same password again Click Submit My Registration