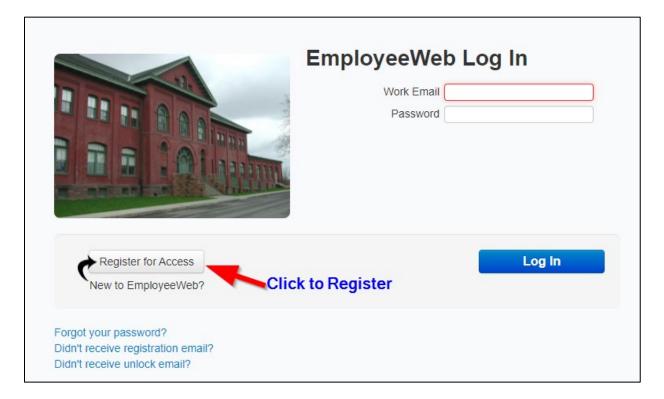

## Register to use EmployeeWeb

You register only once

1) Go to this address using Chrome.

Start Chrome and copy/paste the address into the address bar

https://gecs.schools-open.com/employee\_web/login

2) Click Register for Access