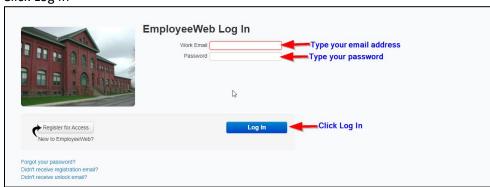

### 5) Log In

Employee ID / Work Email – type your email address Password – type your password

\*\*\* If you need help with the Password – Go to the "HELP" section later in this document \*\*\*

#### Click Log In

\*\*\* If the EmployeeWeb page does not open, go to the "Help" section later in this document \*\*\*

\*\*\*\* Be sure to LOG OUT when you are finished \*\*\*\*